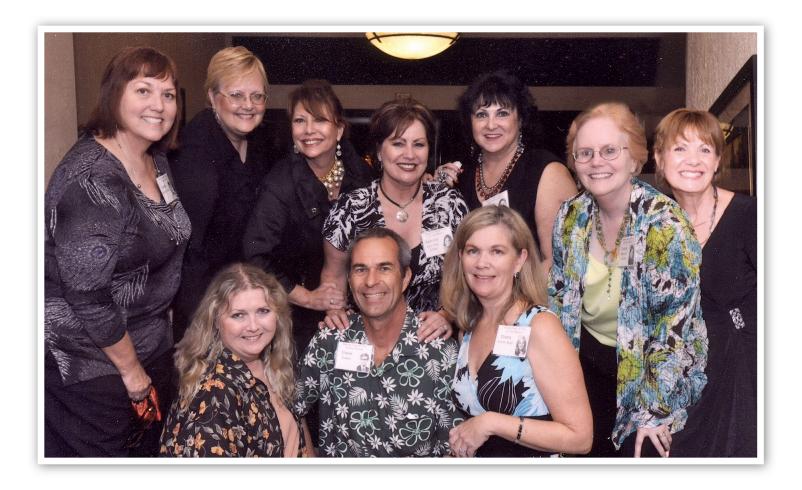

Many thanks to the members of the reunion committee – some who started working on this almost a year in advance – whose many hands made light work. Pictured above:

Front row, left to right: Carla Zehrt, Steve Zappe, Diana Smith.

Back row: Sandy Schmidt, Kim Casto, Terri Jones, Patty Courtney, Debbie Donato, Carolyn Dennard, and Peggy Vanderpool.

Keep in touch, particularly if you have a change of contact information (e-mail, mailing address, phone number), or if you have news of other alumni - see back cover for more info.