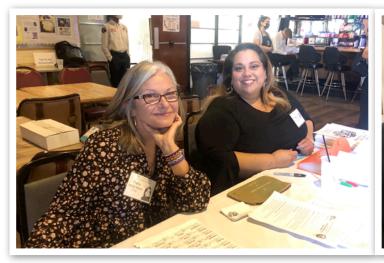

# Saturday Evening - Main Reunion Event

Diana Votaw ('71) Welch and Margarita Perez ('89) Jackson, Check-In Table

Barbara Steinmetz West, Pat Courtney O'Neill, Cheryl Turner Giunta, Debi Richards Just

Carole Burdick Orr, Greg Holgate, Gary Lynch, Barbara Morris Holgate