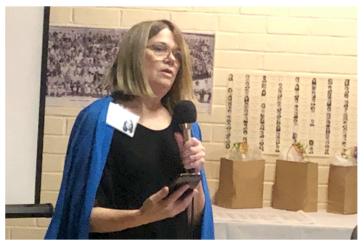

Craig Walker, Louann Webb ('71) Oakden & Vergil Oakden, Bud and Sue McIntyre ('73) Kane

Group shot

Steve Zappe recognizing attendees

Diana Smith Blas describing categories of competition for door prizes

"Birthday closest to reunion" - Steven Mains, Don O'Neil, and Pat Courtney O'Neil (3-way tie)