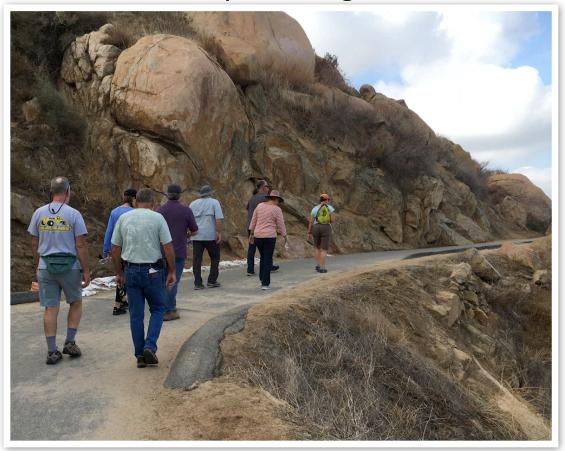

## Saturday Morning - Mt Rubidoux Hike

Kneeling: Steve Zappe, Steven Mains, Vergil Oakden, Scott Battles.

Back: Harvey Manning, Kevin Cushman, Karen Halls Elliot, Don Brown, Mike Cutcliff, Terry Kleid,
Christine Weeks Witzel, Patricia Meyers Battles, Kathy Livingstone Kline