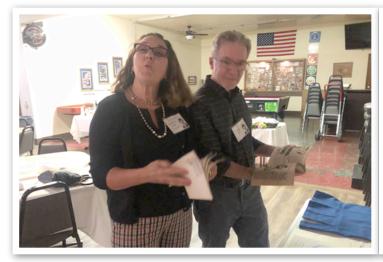

# Saturday Evening - Main Reunion Event

Diana Votaw ('71) Welch and Margarita Perez ('89) Jackson, Check-In Table

Barbara Steinmetz West, Pat Courtney O'Neill, Cheryl Turner Giunta, Debi Richards Just

Carole Burdick Orr, Greg Holgate, Gary Lynch, Barbara Morris Holgate